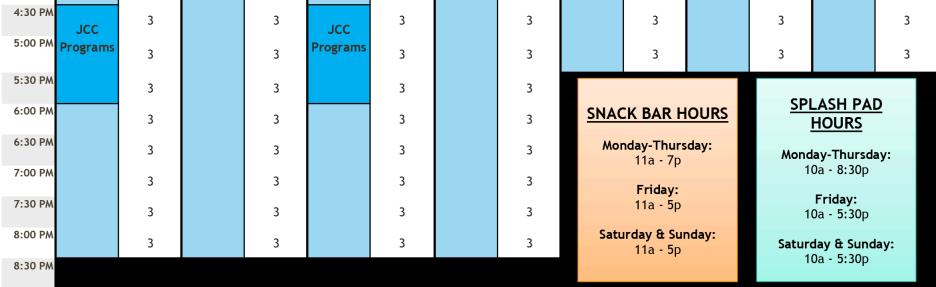

## **OUTDOOR POOL HOURS** EFFECTIVE August 7 - August 17

## Number indicates lanes available for Lap Swimming

|                                                                |                 |                                 | OPEN         | SWIM                            |              | JCC Programming                 |              |                                 |                 | Women's Swim                    |              |                                   |                                                         |                  |
|----------------------------------------------------------------|-----------------|---------------------------------|--------------|---------------------------------|--------------|---------------------------------|--------------|---------------------------------|-----------------|---------------------------------|--------------|-----------------------------------|---------------------------------------------------------|------------------|
| TIME                                                           | Monday          |                                 | Tuesday      |                                 | Wednesday    |                                 | Thursday     |                                 | Friday          |                                 | Saturday     |                                   | Sunday                                                  |                  |
| 5:00 AM<br>5:30 AM<br>6:00 AM<br>6:30 AM<br>7:00 AM<br>7:30 AM | Open<br>Swim    | Lap<br>Swim<br>4<br>4<br>4<br>4 | Open<br>Swim | Lap<br>Swim<br>4<br>4<br>4<br>4 | Open<br>Swim | Lap<br>Swim<br>4<br>4<br>4<br>4 | Open<br>Swim | Lap<br>Swim<br>4<br>4<br>4<br>4 | Open<br>Swim    | Lap<br>Swim<br>4<br>4<br>4<br>4 | prog         | ect to cl<br>ramming<br>r other o | nedule is<br>hange du<br>, pool ce<br>perationa<br>eds. | e to<br>nsus,    |
| 8:00 AM<br>8:30 AM                                             | 4               |                                 |              | 4                               | Women        | 's Swim                         |              | 4                               |                 | 4<br>4                          | Open<br>Swim | Lap<br>Swim<br>4                  | Open<br>Swim                                            | Lap<br>Swim<br>4 |
| 9:00 AM<br>9:30 AM                                             | JCC<br>Programs | 4                               |              | 4                               |              | 4                               |              | 4                               |                 | 4                               |              | 4                                 |                                                         | 4                |
| 10:00 AM                                                       |                 | 4                               | JCC          | 4                               | JCC          | 4                               |              | 4                               | JCC<br>Programs | 4<br>4                          | JCC          | 4<br>3                            |                                                         | 4<br>3           |
| 10:30 AM<br>11:00 AM                                           |                 | 4                               | Programs     | 4<br>4                          | Programs     | 4                               |              | 4                               |                 | 4                               | Programs     | 3<br>3                            | JCC                                                     | 3                |
| 11:30 AM                                                       |                 | 4                               |              | 4                               |              | 4                               |              | 4                               |                 | 4                               |              | 3                                 | Programs                                                | 3                |
| 12:30 PM                                                       |                 | 3<br>3                          |              | 3<br>3                          |              | 3<br>3                          |              | 3                               |                 | 3<br>3                          |              | 3<br>3                            |                                                         | 3<br>3           |
| 1:00 PM<br>1:30 PM                                             |                 | 3<br>3                          |              | 3<br>3                          |              | 3<br>3                          |              | 3<br>3                          |                 | 3<br>3                          |              | 3<br>3                            |                                                         | 3<br>3           |
| 2:00 PM<br>2:30 PM                                             |                 | 3                               |              | 3                               |              | 3                               |              | 3                               |                 | 3                               |              | 3                                 |                                                         | 3                |
| 3:00 PM                                                        |                 | 3<br>3                          |              | 3<br>3                          |              | 3<br>3                          |              | 3<br>3                          |                 | 3<br>3                          |              | 3<br>3                            |                                                         | 3<br>3           |
| 3:30 PM<br>4:00 PM                                             |                 | 3                               |              | 3                               |              | 3                               |              | 3                               |                 | 3                               |              | 3                                 |                                                         | 3                |
| 4·30 PM                                                        |                 | 3                               |              | 3                               |              | 3                               |              | 3                               |                 | 3                               |              | 3                                 |                                                         | 3                |

## All Hours Subject to Change

Outdoor Pool is open with limited availability during JCC programming